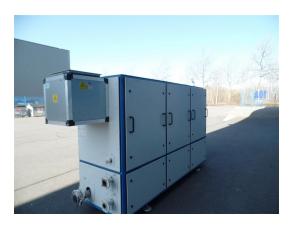

## Generator MAN HPC 50N

## technical details

rated capacity: 63 kVA
rated current: A
type of fuel:
type of fuel: Erdgas
rated capacity: 50 KW
weight of the machine ca.: 2,3 t
dimension machine approx.LxWxH: 3,4 x 1,0 x 1,8 m

Tel: +49 (0341) - 52 04 60

## additional information

Generator - CHP Modul controlled

Generator:

- $\hbox{- SES HPC 50N, container construction, transportable, sound proofed, net parallel operation / heat generation}\\$
- Version = Generator with use of heat (cogeneration) el. 50kW power and thermic Power 81 kW