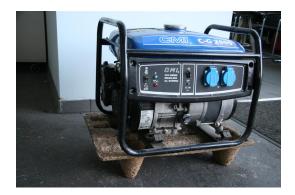

## Generator CMI C-G 2000

## technical details

| rated capacity:                 | kVA                      |
|---------------------------------|--------------------------|
| rated current:                  | A                        |
| type of fuel:                   |                          |
| type of fuel:                   | Benzin, normal, bleifrei |
| rated capacity:                 | 2000 Watt                |
| tank capacity:                  | 15                       |
| voltage:                        | 2 x 230 / 50 V / Hz      |
| output:                         | max. 4,77 / 6,5 PS Watt  |
| machine weight approx .:        | 40 kg                    |
| dimension machine approx.LxWxH: | 0,45 x 0,55 x 0,45 m     |

## additional information

Application: intended for operation from a 230 V AC power source Engine: gasoline engine 4-stroke air-cooled generator continuous power 2,000 watts / maximum power 2,200 watts

power take-off: 2x socket with protection cover; protection class IP23