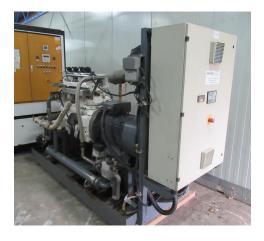

# Liebherr - Altronic G 924 TI

stock-no.: 1201777 type of machine: Generator

make: Liebherr - Altronic

type: G 924 TI year of 2004

manufacture:

type of control: other

country of origin: Switzerland

storage location: Lager 1 Schleppdach

## technical details

| rated capacity:            | 60 kVA            |
|----------------------------|-------------------|
| drive motor:               | kW                |
| Number of working hours:   | h                 |
| control:                   | Modulsteuerung    |
| type of fuel:              | Biogas            |
| weight of the machine ca.: | 1,9 t             |
| dimensions L x W x H:      | 2,9 x 1,4 x 1,9 m |
| output:                    | 55 KW             |

### additional information

Functionality unknown.

The generator is sold as a spare part donor at a very reasonable price!

Ambient temperature 221°F / 105° C

Operation via control panel on the control cabinet door.

Base frame is a steel construction on which the generator is mounted.

Hour counter digital

#### Engine:

-4-cylinder; Liebherr type G 924 TI, turbo with intercooling; speed 1,500 rpm. Generator:

-VEM Motors; 400 V / 690 V, speed 1,555 rpm; power max. 75 hp / 55 kW.

Gas mixer:

-RMG Regel- Messtechnik GmbH; type RMG 983-100/50