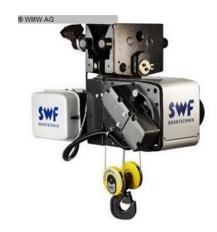

## Sorry the machine has been sold already!

stock-no .: 1201906

type of machine: Bridge Crane - Single Beam

SWF KRANTECHNIK MANNHEIM make:

NE02N4GEP631BT2S type:

04/2010 year of

manufacture:

type of control: conventional country of origin: Germany storage location: Leipzig 1 delivery time: immediately freight basis: EXW -free on truck

## technical details

10 t lifting capacity:

47000 mm lift:

span width: no bridge - keine Brücke mm

16 kW total power requirement: 3,5 t weight of the machine ca .:

dimension machine approx.LxWxH: 2400 x 1800 x 1200 mm transport dimensions LxWxH: 3,17 x 2,21 x 1,78 m

## additional information

- " only rope travel trolley without bridge"
- as good as new / unused
- without flor controlled control (crane control)
- with undercarriage speed 5 20 m /min
- lifting speed: main lift 8m/min / precision lift 1,3 m/min
- number of strands 2
- classification 1 AM
- manuals :
- 1 x line drawing of travel trolley and undercarriage
- 1 x crane control with wirings
- "further documentations and spare parts can be ordered from the manufacturer"