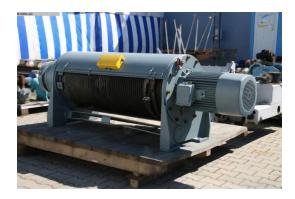

## technical details

32 t lifting capacity: 20000 mm lift: span width: no bridge - keine Brücke mm stroke speed: - m/min total power requirement: 0,38 kW rope diameter: 22 mm distance between columns: 1460 mm 2,17 t weight of the machine ca.:

dimensions of machine: L:2,6xB:0,9xH:0,85 m

## additional information

Fixed Stationed Crane System

- column width: 670mm
- center distance of the fixed Holes: 1580mm (2x dia. 32mm)
- without electric cabinet, without control panel

On sale as is! Was barley in use.