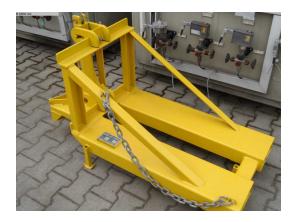

## technical details

lifting capacity: 800 kg fork length: 1000 mm weight: 94 kg

dimensions L x W x H: 1,3x0,66x0,95 m

## additional information

Barrel Transport Device for forklift trucks!

WMW AG Messeallee 10a D-04158 Leipzig Tel: +49 (0341) - 52 04 60 Fax: +49 (0341) - 52 04 61 7 Mail: info@wmwag.com Web: http://www.wmwag.com