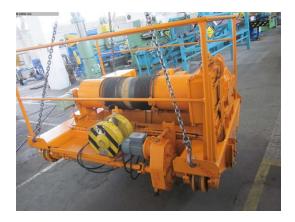

## Crane TAKRAF SHN 6100

## technical details

| lifting capacity:               | 5 t                               |
|---------------------------------|-----------------------------------|
| lift:                           | - mm                              |
| span width:                     | nur Lauzfkatze/ travel trolley mm |
| rope diameter:                  | 14 mm                             |
| Lifting height:                 | 20 m                              |
| stroke speed:                   | m/s                               |
| total power requirement:        | 15 kW                             |
| weight of the machine approx .: | 1772 kg                           |
| dimension machine approx.LxWxH: | 2,1x1,7x1,33 m                    |

## additional information

Travel Trolley

- moveable crane device
- hoist = two side- rope drum

hook details: type A4; 70kg weight; height 600mm; hook 250mm

running gear:

- track gauge 1600mm; axle distance 1200mm; drive speed 0,5 m/s; 4 pieces wheels (Dm=240x100mm)