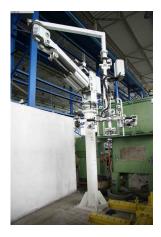

## Manipulator Famatec AG 35

## technical details

35 kg lifting capacity in kg: workpiece length: mm work piece width: mm column diameter: 220 mm Lifting height: ca. 500-1200 mm operating pressure: 0,6 Mpa cantilever adjustment horizontal: 2600 mm work height max .: 1000 mm weight of the machine approx.: 290 kg dimension machine approx.LxWxH: 2,8x1,1x3,0 m

## additional information

pneumatic load lifter - manipulator with beam

- control via two hand control on both sides
- jib length arm swiveable 360  $^\circ$ , last part of the jib arm length another 300  $^\circ$  swivevable with 2 limit stops
- base foot plate: LxWxD: 800x800x20mm (with 4 drills each 16,5mm)