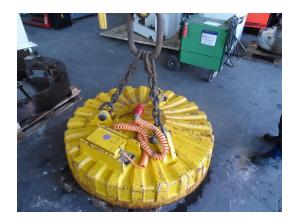

## Lifting equipment K.W. Supply ST 12.5

## technical details

 lifting capacity:
 12 500 kg

 height over floor:
 mm

 weight:
 1377 kg

 dimensions L x W x H:
 mm

 diameter:
 1200 mm

## additional information

Electric Magnetic Lifter for lifting of steel scrap