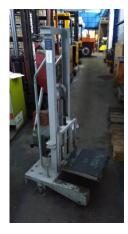

## Lifting equipment WMW HG 30

## technical details

lifting capacity: 300-400 kg

height over floor: mm
weight: 97 kg
Lifting height: max 350 mm

dimensions L x W x H: 0,85 x 0,60 x 1,50 mm

## additional information

Built from sturdy steel construction, welded.

The lifting device is movable. Movable by the 4x wheels (2 of them swivel) and with brake.

Hydraulics: Manufacturer ORSTA-Hydraulik

The lifting is done by hand lever at 15 MPa

The load is carried/lifted by a steel plate 400 x 400 x 3mm.

WMW AG Messeallee 10a D-04158 Leipzig Tel: +49 (0341) - 52 04 60 Fax: +49 (0341) - 52 04 61 7 Mail: info@wmwag.com
Web: http://www.wmwag.com