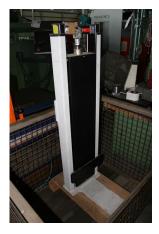

## Lifting equipment Bosch HG 1000

## technical details

 lifting capacity:
 255 kg

 height over floor:
 mm

 weight:
 95 kg

 Lifting height:
 1000 mm

 operating pressure:
 6,0 bar

 dimensions L x W x H:
 560 x 375 x 1375 mm

Tel: +49 (0341) - 52 04 60

## additional information

CRATES LIFTING DEVICE pneumatic, 6 bar Load absorption over steel plate/table 380 x 110mm