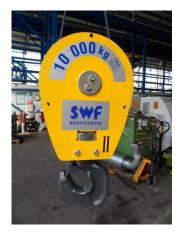

## **Bottle hoists, electrical lifts SWF**

stock-no.: 1202015

type of machine: Bottle hoists, electrical lifts

make: SWF

type:

year of 2010

manufacture:

type of control: conventional country of origin: Germany storage location: Leipzig 1 delivery time: immediately

## technical details

lifting capacity:10 tlift:mmtotal power requirement:kWweight of the machine approx.:98 kgdimensions L x W x H:0,8x0,4x0,2 m

## additional information

as good as new, crane hoist with hook (hook strains)

- number of strains:

- classification: 1 AM

DIN 15020 FEM 9.511

Tel: +49 (0341) - 52 04 60 Mail: info@wmwag.com
Fax: +49 (0341) - 52 04 61 7 Web: http://www.wmwag.com