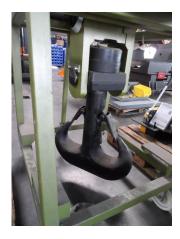

## Digital Crane Scale EHP Wägetechnik KGY 80

## additional information

All EHP crane scales have a mechanical safety factor of 5:1 (carry five times your maximum load) transport and weigh equipped with a large, illuminated display and a remote control, wireless data transmission

quick-view display result via digital display unit (photo).

Scope of delivery:

1x battery device

1x hand-held remote control

1x digital scale unit

Transport cart with two steerable rollers (braked) handle and forklift receptacle.