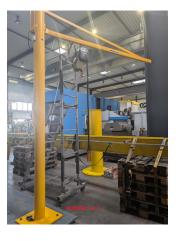

## Pillar Type Swivelling Crane DEMAG SDK 250

stock-no.: 1202052

type of machine: Pillar Type Swivelling Crane

make: DEMAG type: SDK 250 year of 1978

manufacture:

type of control: conventional country of origin: Germany storage location: Leipzig 5 delivery time: immediately

## technical details

| lifting capacity:                         | 0,25 t    |
|-------------------------------------------|-----------|
| lift:                                     | mm        |
| span width:                               | mm        |
| Arm length:                               | mm        |
| height lower edge cantilever arm:         | 3450 mm   |
| cantilever arm length from center column: | 3000 mm   |
| column diameter:                          | 194 mm    |
| rotation:                                 | ca. 100 ° |
| total power requirement:                  | kW        |
| weight:                                   | kg        |

## additional information

There are 3 column-mounted slewing cranes available for sale from Leipzig. (price per piece)

2 column-mounted slewing jib cranes (No. 3 and No. 4) refurbished and 1 column-mounted slewing jib crane (No. 5) as is/is, without refurbishment.

Demag-PK2 N-F hoist, 250kg lifting speed 10 m/min; fine lift 2.5 m/min. Load chain single chain; see type plate; control via pendant control, mobile manual

at column base no. 3 and no. 5 is foot plate with  $580 \times 580 \times 20$  mm and at no. 4 foot plate  $400 \times 400$  mm