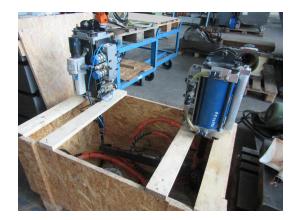

## Clinch-Machine BTM PBS 123-220

## Sorry the machine has been sold already!

| stock-no.:              | 1203006                     |
|-------------------------|-----------------------------|
| type of machine:        | Clinch-Machine              |
| make:                   | BTM                         |
| type:                   | PBS 123-220                 |
| year of<br>manufacture: | 2016                        |
| type of control:        | conventional                |
| country of origin:      | Germany                     |
| storage location:       | Leipzig 1                   |
| delivery time:          | immediately                 |
| freight basis:          | EXW, free on truck unpacked |
| price:                  | on request                  |

## additional information

Manual clinching machine type TL46; clinching pressure 250bar; punch holder Ø 14 x 20mm without punch; die support 34 x 13mm Pressure converter Delivery volume 40 cm<sup>3</sup>; Air pressure 6 bar; Oil pressure 336 bar; Oil type HLP ISO VG 32 Spring balancer manufacturer TECNA S.P.A.; year of construction 2006; length of pull 2000mm