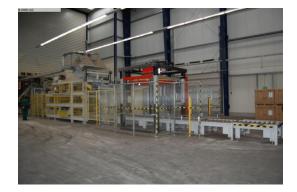

# **WIKO-PIEHLER Pikomat HDQ-HD**

### additional information

ampoule filling system in bags and pallets plant consists of:

- 1. One BOVA Scale with 9 weighing unit arranged in a carousel manner with a ultra sound weldding
- 2. One palletizing plant make WIKO Piehler Maschinenbau, model PIKOMAT
- 3. One welding plant make OCTOPUS