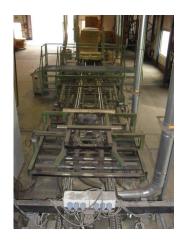

## additional information

Manufacturing Plant for the Production of EURO - Pallets

Line consists of:

- wood block belt for clamping wood blocks
- bridge nail machine
- bridge reverser
- conveyor belt
- cover board depositors
- nail machine
- burner stationmilling machine for floorboards
- pallet turner turning device
- edge saws
- stacking machine