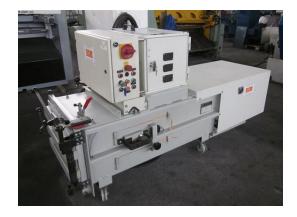

## **Baling Press HSM PRESSEN GMBH HSM K90E**

## Sorry the machine has been sold already!

1210059 stock-no .: type of machine: Baling Press

make: HSM PRESSEN GMBH

HSM K90E type: 1992 year of

manufacture:

type of control: conventional country of origin: Germany storage location: Leipzig 4 delivery time: immediately EXW -free on truck freight basis:

## technical details

9 t pressure: 450 mm box opening: box depth: 380 mm Drive: 4,0 kW technical details:: 380V/50Hz material: Papier, Pappe total power requirement: 4,0 kW 0,6 t weight of the machine ca .: dimensions of the machine ca.: 2,3x1,0x1,3 m