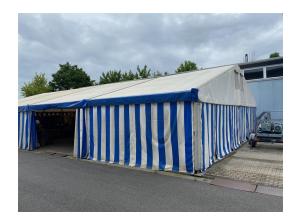

## additional information

Transportable lightweight tent from the manufacturer RÖDER Can be used e.g. as a marquee, exhibition tent or storage tent (The tent has been dismantled by us in 2021) Aluminum construction

Scope of delivery consists of:

Side and roof tarpaulins, gable tarpaulin, protectors, brackets, fixings

Tarpaulins made of PVC or cotton polyester mixed fabric. Side tarpaulins made of PVC flame-retardant to DIN 4102. (Color somewhat faded) Side height = 2.40m

Ridge height approx. 4.89m

Roof pitch 18°

Main construction made of aluminium, anodized

Connecting parts made of galvanized steel

incl. building book, documentation Without floor, without steel substructure The tent has no certification. ( $T\ddot{U}V$ )