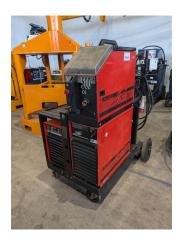

## Welding Unit KEMPPI Pro MIG 500

stock-no.: 1300003
type of machine: Welding Unit
make: KEMPPI
type: Pro MIG 500
year of ca. 2000

manufacture:

type of control: conventional country of origin: Finland storage location: Leipzig 1 delivery time: immediately

## technical details

welding current: 500 A

Length: mm
height: mm

weight of the machine approx.: 129 kg
dimensions L x W x H: 1,1x 0,7 x 1,2 m

## additional information

 $Control: Display for welding \ current \ with \ 2/4-cycle \ switchover, \ pulse, \ infinitely \ variable$ 

Cooling system: Water-cooled with frost protection Shielding gas: Solenoid valve without pressure reducer

3.0 m hose package Torch head: Gas-cooled

Ground clamp with ground cable 2.5 m Wire feed: 4 roller drive with wire Ø 1.0/1.2 mm

WMW AG Messeallee 10a D-04158 Leipzig Tel: +49 (0341) - 52 04 60 Fax: +49 (0341) - 52 04 61 7 Mail: info@wmwag.com Web: http://www.wmwag.com