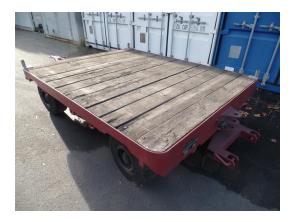

## **Heavy Goods Trailer Mafi Transportsysteme 1160**

## technical details

 length:
 2500 mm

 width:
 2000 mm

 height over floor:
 620 mm

 Payload:
 8,0 t

 weight of the machine ca.:
 1,1 t

 dimensions L x W x H:
 4,0 x 2,0 x 0,72 m

## additional information

3 x tube attachment mounting

Basis Frame is made of welded steel construction
The support carring area is made of wooden planks 200x50mm
steering via 2 axle
axle width 1900mm
axle distance 1600mm
solid rubber wheels
towbar can be connected on both sides, drop sequrity available, towbar length 1200mm
coupling eye bolt Ø 40 mm on both sides
accessories: