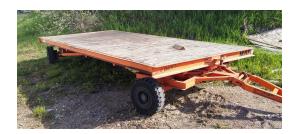

## Heavy Goods Trailer Mafi 1120

## technical details

 length:
 5000 mm

 width:
 2400 mm

 height over floor:
 720 mm

 Payload:
 ca. 8,0 t

 dimensions L x W x H:
 5,0 x 2,4 x 0,72 m

 weight:
 1,7 t

Tel: +49 (0341) - 52 04 60

## additional information

further technical details:

- loading surface area wood / wood planks
- basic frame is made of steel construction U-Beam 100mm
- solid rubber wheels Ø 500 (21x8-9)
- 2 axis wheel steering: track dimension 2100mm, axle distance 3800mm
- including towbar, on both sides front /rear attachable, with coupling eye front/rear i.D  $\,$