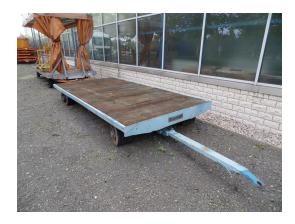

## Heavy Goods Trailer WMW 4000x2000

## technical details

 length:
 4000 mm

 width:
 2000 mm

 height over floor:
 550 mm

 Payload:
 ca. 10,0 t

 dimensions L x W x H:
 5,55x2,2x0,55 m

 weight:
 Anfrage t

## additional information

Other features:

- -loading surface made of wood / wooden planks 80mm in U-beam intake
- -basic frame is made of steel construction
- -solid rubber-4-wheel
- -2-axle steering
- -shaft length 1700mm, not removable, coupling eye Ø 40mm
- -axle distance 3170mm
- -axle width 1800mm