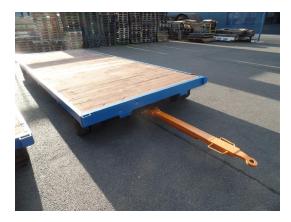

## technical details

 length:
 6100 mm

 width:
 2450 mm

 height over floor:
 540 mm

 Payload:
 ca. 10,0 t

 dimensions L x W x H:
 7,7 x 2,45 x 0,54 m

 weight:
 Anfrage t

## additional information

The transportation trailer has been equipped with new wooden planks!

#### further details:

- two axle steering
- solid rubber wheels, double wheels
- tow bar can be released, tow bar can be used on both sides rear / front, length approx. 1750mm eye bolt Ø 40 mm
- axle distance 5000mm
- track width 2300mm