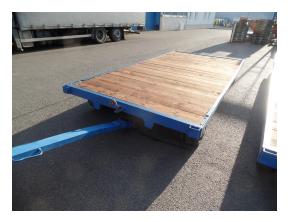

# Heavy Goods Trailer WMW 4000x2000

## technical details

 length:
 4100 mm

 width:
 2000 mm

 height over floor:
 530 mm

 Payload:
 ca. 10 t

 dimensions L x W x H:
 5,7 x 2,0 x 0,53 m

 weight:
 Anfrage t

Tel: +49 (0341) - 52 04 60

## additional information

The transportation trailer has been equipped with new wooden planks!