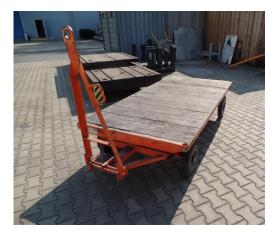

## technical details

| length:               | 2380 mm             |
|-----------------------|---------------------|
| width:                | 1240 mm             |
| height over floor:    | 560 mm              |
| Payload:              | 2,0 t               |
| dimensions L x W x H: | 4,0 x 1,25 x 0,56 m |
| weight:               | 0,422 t             |

## additional information

- 1-axle steering
- Centre distance 1720mm
- Track width 1100mm
- Loading area wooden planks
- Solid rubber tyres Single wheel
- Drawbar: length = 1200mm, not removable, with safety catch, eyelets Ø 35mm

Equipment: trailer tow hitch - eyelet Ø 26mm with insert bolt and 4x holders for corner supports Ø 50 x 60mm

Good used condition!