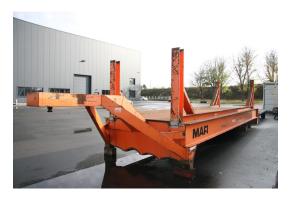

## Heavy Goods Trailer Mafi RT 40

| stock-no.:           | 1300043                     |
|----------------------|-----------------------------|
| type of machine:     | Heavy Goods Trailer         |
| make:                | Mafi                        |
| type:                | RT 40                       |
| year of manufacture: | 2014                        |
| type of control:     | other                       |
| country of origin:   | Germany                     |
| storage location:    | Leipzig 1 Außenbereich      |
| delivery time:       | by agreement                |
| e                    |                             |
| freight basis:       | EXW, free on truck unpacked |

## technical details

| 8.000 mm            |
|---------------------|
| 1.600 mm            |
| 980 mm              |
| 40 t                |
| 980                 |
| 550 mm              |
| 9,5 t               |
| 13,3 x 2,5 x 2,65 m |
|                     |

## additional information

- Application for tractors

- with corner supports

- Trailer drawbar: length 1,300 mm; support height 1,400 mm; crank 600 mm; fastening with adjustment bolt Ø 72 x 90 mm

- with solid rubber tires (2x double wheel rocker with 4 wheels)