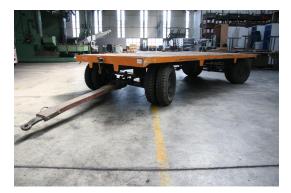

## technical details

| length:               | 3900 mm                |
|-----------------------|------------------------|
| width:                | 1900 mm                |
| height over floor:    | 750 mm                 |
| Payload:              | 10,0 t                 |
| wheel base:           | 3000 mm                |
| track width center:   | 1500 mm                |
| weight:               | ca. 2,7 t              |
| dimensions L x W x H: | ca. 6,7 x 2,2 x 0,75 m |

## additional information

Trailer for towing vehicles. Wooden planks as loading area 4x double wheel tyres steering on both axles tow bar (length 1700mm with coupling eye Ø 40mm) can be attached on both sides

Equipment: -coupling eye on both sides Ø 32mm -compressed air system for wheel brake