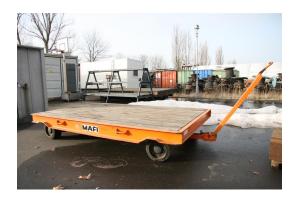

# Heavy Goods Trailer Mafi 1160

## technical details

 length:
 3500 mm

 width:
 2300 mm

 height over floor:
 560 mm

 Payload:
 22,0 t

dimensions L x W x H: 5,6 x 2,3 x 0,56 m

## additional information

Trailer is made of welded steel construction. Superstructure is made of wooden planks.

Wheel design:

- -Double wheel
- -Ø single wheel 400 x 90mm
- -Ø double wheel 400 x 200
- -axle distance 2.450mm
- -gauge 1.800mm
- -tires: solid rubber

#### Steering:

- -steerable on both sides by means of drawbar (on both pairs of wheels).
- -drawbar length 1.700mm
- -coupling eye Ø 40mm

#### Equipment:

Socket for electric cable on both sides

Translated with www.DeepL.com/Translator (free version)