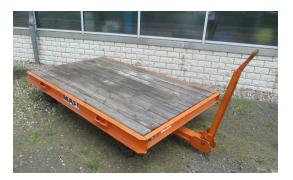

## **Heavy Goods Trailer Mafi 1170**

## technical details

| length:               | 2580 mm            |
|-----------------------|--------------------|
| width:                | 1580 mm            |
| height over floor:    | 500 mm             |
| Payload:              | 8,0 t              |
| track width center:   | 1250 mm            |
| wheel base:           | 1900 mm            |
| weight:               | t                  |
| dimensions L x W x H: | 4.3 x 1.64 x 0.5 m |

## additional information

Transport trailer excluding the depicted granite slab!
This trailer is suitable for towing vehicles.
The supports of the loading area are lined with wooden planks.
4x solid rubber tyres

steering on both ends

tow bar (length 1100mm with coupling eyeØ 40mm) can be attached on both sides

WMW AG Messeallee 10a D-04158 Leipzig Tel: +49 (0341) - 52 04 60 Fax: +49 (0341) - 52 04 61 7 Mail: info@wmwag.com
Web: http://www.wmwag.com