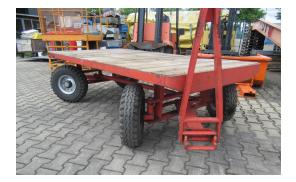

## Heavy Goods Trailer Dreier 60-5 L25

## technical details

| length:               | 4000 mm               |
|-----------------------|-----------------------|
| width:                | 1250 mm               |
| height over floor:    | 680 mm                |
| Payload:              | 5 t                   |
| track width center:   | mm                    |
| wheel base:           | 1900 mm               |
| loading space LxW:    | 2,5 x 1,25 x 0,68 m   |
| weight:               | t                     |
| dimensions L x W x H: | C. 4,0 x 1.25 x 0,7 m |

## additional information

Transport trailer This trailer is suitable for tractors. The supports of the loading area are lined with wooden planks. 4x air-rubber tires Continental; axle distance 1600mm, track gauge Steering front/rear on both sides trailer drawbar (length 1100mm with coupling eyeØ 35mm) permissible speed 10km/h