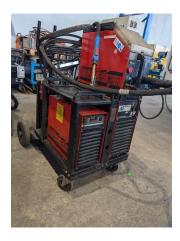

## Welding Unit KEMPPI Pro MIG 500

stock-no.: 1300053
type of machine: Welding Unit
make: KEMPPI
type: Pro MIG 500
year of ca. 2000

manufacture:

type of control: conventional country of origin: Finland storage location: Leipzig 1 delivery time: immediately

## technical details

welding current:500 ALength:mmheight:mmweight of the machine approx.:128 kgdimensions L x W x H:1,2 x 0,8 x1,2 m

## additional information

 $Control: Display for welding \ current \ with \ 2/4-cycle \ switchover, \ pulse, \ infinitely \ variable$ 

Cooling system: Water-cooled with frost protection Shielding gas: Solenoid valve without pressure reducer

4.0 m hose package Torch head: Gas-cooled

Ground clamp with ground cable 4.7 m

Wire feed: 4 roller drive with wire Ø for 1.0/1.2 mm

WMW AG Messeallee 10a D-04158 Leipzig Tel: +49 (0341) - 52 04 60 Fax: +49 (0341) - 52 04 61 7 Mail: info@wmwag.com Web: http://www.wmwag.com