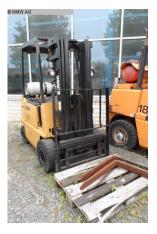

## Fork Lift Truck - Gas CLARK GPS 15

## Sorry the machine has been sold already!

stock-no.: 1300250

type of machine: Fork Lift Truck - Gas

make: CLARK type: GPS 15 year of ca. 1993

manufacture:

type of control: other country of origin: USA storage location: Leipzig 1 delivery time: immediately

## technical details

lifting capacity in kg:1500 kgLifting height:3970 mmfork length:1070 mmfork arm (length x width x thickness):1070x100x35 mmwidth:Gabelträger=940 mmweight of the machine ca.:2,8 t

Tel: +49 (0341) - 52 04 60

## additional information

- chassis: tires front/back= each 2 piece with SE super elastic, front 21x8-9 / back 18x7-8
- lift frame: Triplex
- mounted device load protection grating
- without driver seat, incl. fork arms