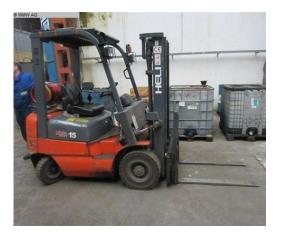

## Fork Lift Truck - Gas HELI CPQD 15 H

## Sorry the machine has been sold already!

stock-no.: 1300252

type of machine: Fork Lift Truck - Gas

make: HELI

type: CPQD 15 H year of EK 2007

manufacture:

type of control: other
country of origin: Germany
storage location: Leipzig 1
delivery time: immediately

## technical details

| weight max. in kg:         | 1500 kg        |
|----------------------------|----------------|
| Lifting height:            | 3000 mm        |
| fork length:               | 1100 mm        |
| Number of working hours:   | 2586 h         |
| weight of the machine ca.: | 2,8 t          |
| Dimensions (L/W/H):        | 3,3x1,1x2,08 m |

## additional information

- Details regarding the operational hours have been read from the display.
- tires: Superelastik
- construction height: 1995mm
- free lift: 155mm
- fork carriage: 970 mm
- accessories: 3. valve with sideways slider width 970 mm,

load protection grid , 4. control valve

- gear : automatic
- Motor: 4 Zyl. Nissan K21
- operational type: propellant gas

WMW AG Messeallee 10a D-04158 Leipzig Tel: +49 (0341) - 52 04 60 Fax: +49 (0341) - 52 04 61 7 Mail: info@wmwag.com
Web: http://www.wmwag.com