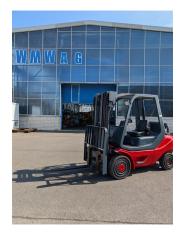

## Fork Lift Truck - Diesel LINDE H 25D - 05

stock-no.: 1300266

type of machine: Fork Lift Truck - Diesel

make: LINDE type: H 25D - 05 year of 2009

manufacture:

type of control: conventional country of origin: Germany storage location: Leipzig 3 delivery time: immediately

## technical details

| weight max. in kg:             | kg       |
|--------------------------------|----------|
| stroke:                        | mm       |
| fork length:                   | mm       |
| lifting capacity in kg:        | 2500 kg  |
| max. stroke:                   | 10000 mm |
| fork length:                   | mm       |
| total power requirement:       | kW       |
| weight of the machine ca.:     | t        |
| dimensions of the machine ca.: | m        |