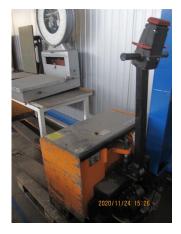

## Lift truck - electric FABA EY-GE 1400

## technical details

lifting capacity in kg:1400 kgfork length:1140 mmLifting height:202 mmvoltage:12 V

space requirements of the machine approx.: 2,5x0,75x1,33 m

## additional information

fork width: 560mm without battery without battery charger

on sale with malfunction : control defect

WMW AG Messeallee 10a D-04158 Leipzig Tel: +49 (0341) - 52 04 60 Fax: +49 (0341) - 52 04 61 7 Mail: info@wmwag.com Web: http://www.wmwag.com