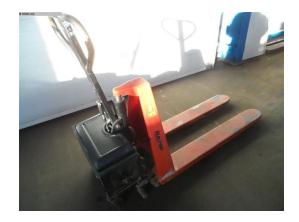

## Lift truck - electric RAPID RME 1000

## Sorry the machine has been sold already!

stock-no.: 1300294

type of machine: Lift truck - electric

make: RAPID type: RME 1000 year of 1998

manufacture:

type of control: other country of origin: Germany storage location: Leipzig 3 delivery time: immediately

## technical details

lifting capacity in kg:1000 kgfork length:1150 mmLifting height:800 mmweight of the machine approx.:125 kg

## additional information

- 2 pcs avaiable
- delivery without battery

WMW AG Messeallee 10a D-04158 Leipzig Tel: +49 (0341) - 52 04 60 Fax: +49 (0341) - 52 04 61 7 Mail: info@wmwag.com Web: http://www.wmwag.com