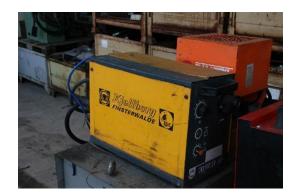

## Welding Unit KJELLBERG ESAB DVR 2

## additional information

Feeding device for a welding machine.