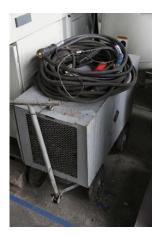

## Welding Transformer VEB TRANSFORMATORENWERK RGa 160

## technical details

Ampere: 160 A current capacity: 9,5 kVA total power requirement: 9,5 kW weight of the machine approx.: ca. 160 kg

space requirements of the machine approx.: L:0,9 x B:0,45 x H:0,75 m

## additional information

Welding current source welding rectifier

- welding process: rod electrode
- welding current: direct current
- idle running voltage: 66 V
- charachteristic line: falling
- nominal voltage with 60% 220 V 50Hz and with 100% 380 V 50 Hz
- continuous current: with 60% 35 A and with 100% 20 A
- cooling type: F
- with welding gun, without ground cable