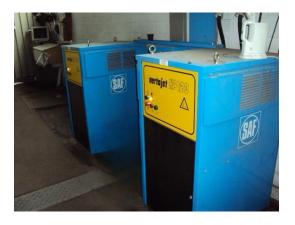

## Plasma Cutting Device SAF HP 120 nertajet + CPM 250

stock-no.: 1300376

type of machine: Plasma Cutting Device

make: SAF

type: HP 120 nertajet + CPM 250

year of 1996

manufacture:

type of control: conventional

## Description

- Power source: Nertajet HP 120 (220V,24V,380V,415V,440V,500V) multiple frequencies 50/60Hz ( 2 pcs available price per piece)
- Torch: CPM 250 (flat electrode) 1 pc available

i.D.

WMW AG Messeallee 10a D-04158 Leipzig Tel: +49 (0341) - 52 04 60 Fax: +49 (0341) - 52 04 61 7 Mail: info@wmwag.com
Web: http://www.wmwag.com