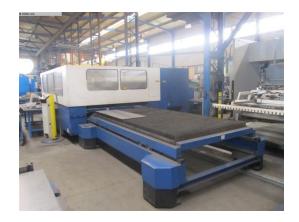

## Laser Cutting Machine TRUMPF Trumatic L 3030 Turbo

## Sorry the machine has been sold already!

stock-no.: 1300387

type of machine: Laser Cutting Machine

make: TRUMPF

type: Trumatic L 3030 Turbo

year of 1998

manufacture:

type of control: CNC
country of origin: Germany
storage location: Poland
delivery time: on demand
freight basis: From location
price: on request

## technical details

3000 mm capacity X-axis: 1500 mm capacity Y-axis: capacity Z-axis: 115 mm plate thickness: 15 mm thickness at "Niro-steel": 6 mm workpiece weight: max.710 kg plate thickness: Alu 5 mm control: Bosch Trumagraph CC 220 speeds:: 60 / 84 m/min 3000 W laser capacity: Required air-pressure: 16 Nm<sup>3</sup>/h no. of the heads: Laserköpfe 2 Stück 71 kVA total power requirement: weight of the machine ca .: 13,2 t dimension machine approx.LxWxH: 9,8x4,6x2,0 m