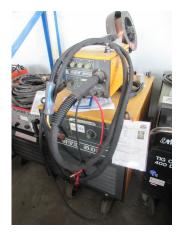

# Welding Unit KJELLBERG GHT 500

#### Sorry the machine has been sold already!

stock-no.: 1300397
type of machine: Welding Unit
make: KJELLBERG
type: GHT 500
year of nicht bekannt

manufacture:

type of control: conventional country of origin: Germany storage location: Leipzig 1 delivery time: immediately

## technical details

welding current: 400 A power consumption: 25 kVA

current: bei 100% max.400 A

weight of the machine approx.: 302 kg dimension machine approx.LxWxH: 1,2x0,6x1,2 m

## additional information

Welding Rectifier

MIG MAG

- water-cooled, cooling type AF, protection type IP 22
- direct current

#### Equipment:

- with feed unit Kjellberg DTV 500
- without hose package, without pressure regulator, without ground cable, new

Device has been tested.