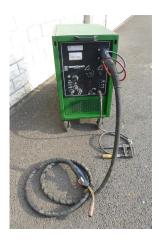

## Welding Unit Röwac KGL 410

## technical details

welding current:410 ALength:1000 mmheight:800 mmprotection class:IP21

total power requirement: 14,4 (18 kVA) kw

weight of the machine ca.: 0,166 t

dimensions of machine:  $1.0 \times 0.45 \times 0.8 \text{ m}$ 

## additional information

MIG MAG

- with pressure reducer
- with burner pack

- with earth cable

Tel: +49 (0341) - 52 04 60 Fax: +49 (0341) - 52 04 61 7 Mail: info@wmwag.com
Web: http://www.wmwag.com