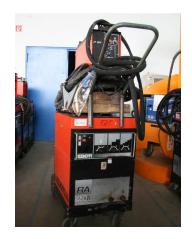

## Welding Unit KEMPPI RA 450 W

## Sorry the machine has been sold already!

| stock-no.:           | 1300427                     |
|----------------------|-----------------------------|
| type of machine:     | Welding Unit                |
| make:                | KEMPPI                      |
| type:                | RA 450 W                    |
| year of manufacture: | 2000                        |
| type of control:     | conventional                |
| country of origin:   | Finland                     |
| storage location:    | Leipzig 1                   |
| delivery time:       | immediately                 |
| freight basis:       | EXW, free on truck unpacked |
| price:               | on request                  |

## additional information

welding device with feed FU 30

- control via switch 2/4 beat 64 welding steps
- water and air cooled (switchable)
- without hose package
- with intermediate hose package 13,5m

- without burner head