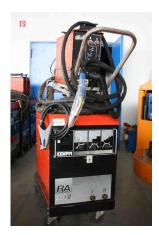

## **Welding Unit KEMPPI RA 450 W**

## technical details

Length: - mm height: - mm 40 - 450 A welding current - continuous: protection class: IP23 21,2 kVA kw total power requirement: weight of the machine approx.: 255 kg dimensions of machine: 1,0x0,6x1,6 m

## additional information

Welding Transformer

- welding procedure: MIG/MAG
- 32 welding levels
- water cooled and air cooled switchable
- without pressure reducer
- with burner package
- intermediate hose package 8 meter
- welding feed (for wire 0,9 1,0mm)