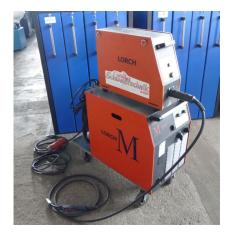

## **Welding Unit** Lorch M3050

## Sorry the machine has been sold already!

stock-no.: 1300443 type of machine: Welding Unit

make: Lorch M3050 type:

nicht bekannt year of

manufacture:

type of control: conventional country of origin: Germany storage location: Leipzig 1 delivery time: immediately

## technical details

Length: mm height: mm welding current - continuous: 350 A weight of the machine approx .: 137 kg

dimensions of machine: 1,1 x 0,5 x 1,2 m

## additional information

- welding process: MIG / MAG
- spot welding, tack welding
- mobile, compact, solid construction
- protection class IP 23S
- wire feeder
- incl. ground cable + ground clamp
- incl. hose package 3,5m + intermediate hose package 9,0m
- welding wire surveilance