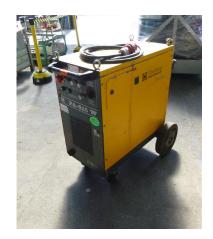

## Plasma Cutting Device Kjellberg Finsterwalde PA-S25W

## technical details

| length:                  | mm                 |
|--------------------------|--------------------|
| height:                  | mm                 |
| welding current:         |                    |
| total power requirement: | kW                 |
| machine weight ab .:     | 170 kg             |
| dimensions L x W x H:    | 1,0 x 0,55 x 1,0 m |
| connected load:          | 21 kVA             |

## additional information

other characteristics:

- Cutting thickness max. 25mm
- Plasma cutting 21 kva
- Protection class IP22

- Cooling type AF

Equipment:

- new burner package (hand burner PHT-45W; hose package approx. 10 meters)