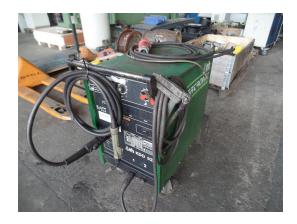

## Welding Unit Migatronic KDO 325

## Sorry the machine has been sold already!

stock-no.: 1300445
type of machine: Welding Unit
make: Migatronic
type: KDO 325
year of nicht bekannt

manufacture:

type of control: conventional country of origin: Germany storage location: Leipzig 1 delivery time: immediately

## technical details

Length:mmheight:mmwelding current - continuous:325 Aprotection class:IP21AEtotal power requirement:13,1 kVA kVAweight of the machine approx.:137 kgdimensions of machine:1,0 x 0,5 x 0,9 m

## additional information

MIG MAG welding machine

- integrated wire feeder
- with welding torch
- with hose package
- Cooling mode AF
- Insulation class H

The device has been subjected to a test run. Functional.