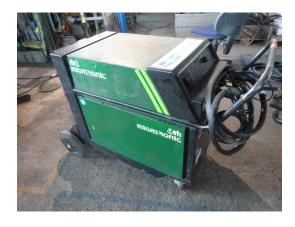

## Welding Unit Migatronic TIG Commander 400 DC

stock-no.: 1300449 type of machine: Welding Unit make: Migatronic

type: TIG Commander 400 DC

year of - manufacture:

type of control: conventional country of origin: Germany storage location: Leipzig 1 delivery time: immediately

## technical details

Length:mmheight:mmwelding current - continuous:400 Aprotection class:IP21total power requirement:23,2 kVA kVAweight of the machine approx.:128 kgdimensions of machine:1,3 x 0,5 x 0,9 m

## additional information

- E-welding and TIG  $\,$
- DC welding current
- Cooling mode AF
- -control switching 2/4 cycle spot welding, stepless

The following components have been replaced by NEW ones:

- -hose package 4.0 meters
- -ground clamp and ground cable 4,0 meter
- -pressure reducer