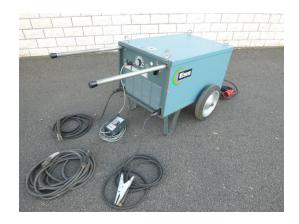

## Welding Unit ESS Schweißtechnik 250 GE

## Sorry the machine has been sold already!

stock-no.: 1300455 type of machine: Welding Unit

make: ESS Schweißtechnik

type: 250 GE

year of

manufacture:

type of control: conventional country of origin: Germany storage location: Leipzig 1 delivery time: immediately

## additional information

- -welding tongs with cable 5.000mm
- -extension for welding tongs 10.000mm
- -wired remote control 6.000mm
- -ground cable with pliers

Device is in a proper, functional condition.